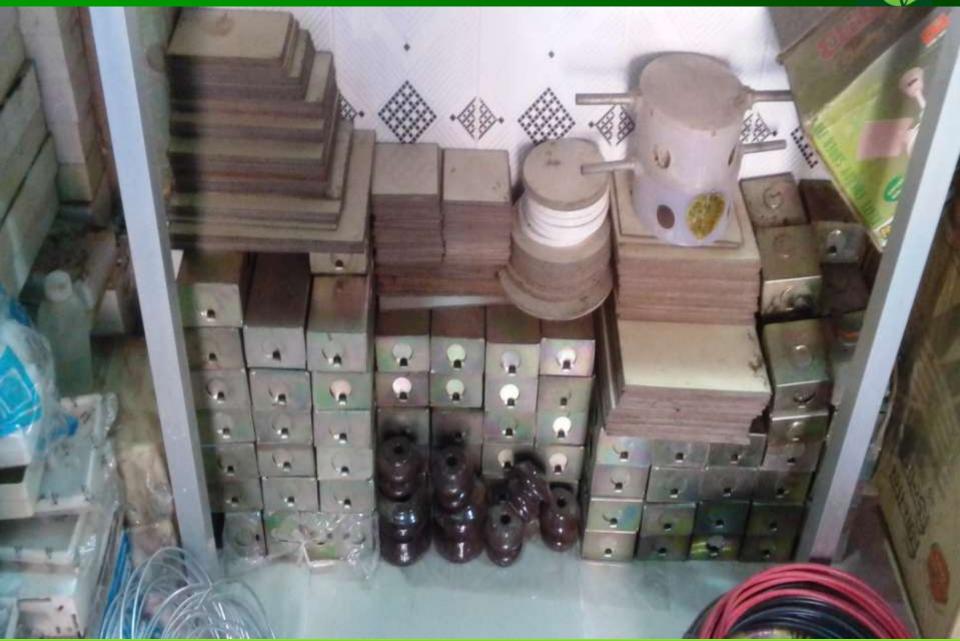

# Photographs

Sand To

নাম: তানতীর আহমাদ Name: TANVIR AHMED

পিতা: মোঃ সাইদ তালুকদার

মাতা: শিল্পী বেগম

Date of Birth: 12 Mar 1993

ID NO: 19938626909000025

এই কার্ডটি গণপ্রজাতপ্রী বাংলাদেশ সরকারের সম্পত্তি। কার্ডটি ব্যবহারকারী ব্যতীত অন্য কোথাও পাওয়া গেলে নিকটছ পোশ্ট অফিসে জমা দেবার জন্য অনুরোধ করা হলো।