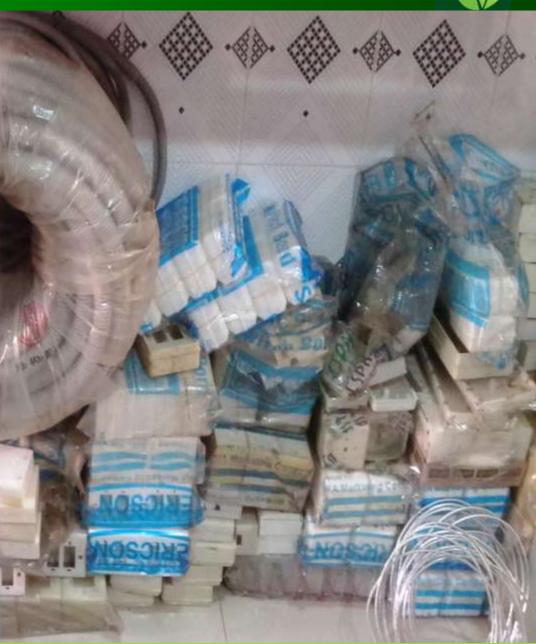

# Photographs

Sand To

নাম: তানতীর আহমাদ Name: TANVIR AHMED

পিতা: মোঃ সাইদ তালুকদার

মাতা: শিল্পী বেগম

Date of Birth: 12 Mar 1993

ID NO: 19938626909000025

এই কার্ডটি গণপ্রজাতপ্রী বাংলাদেশ সরকারের সম্পত্তি। কার্ডটি ব্যবহারকারী ব্যতীত অন্য কোথাও পাওয়া গেলে নিকটছ পোশ্ট অফিসে জমা দেবার জন্য অনুরোধ করা হলো।