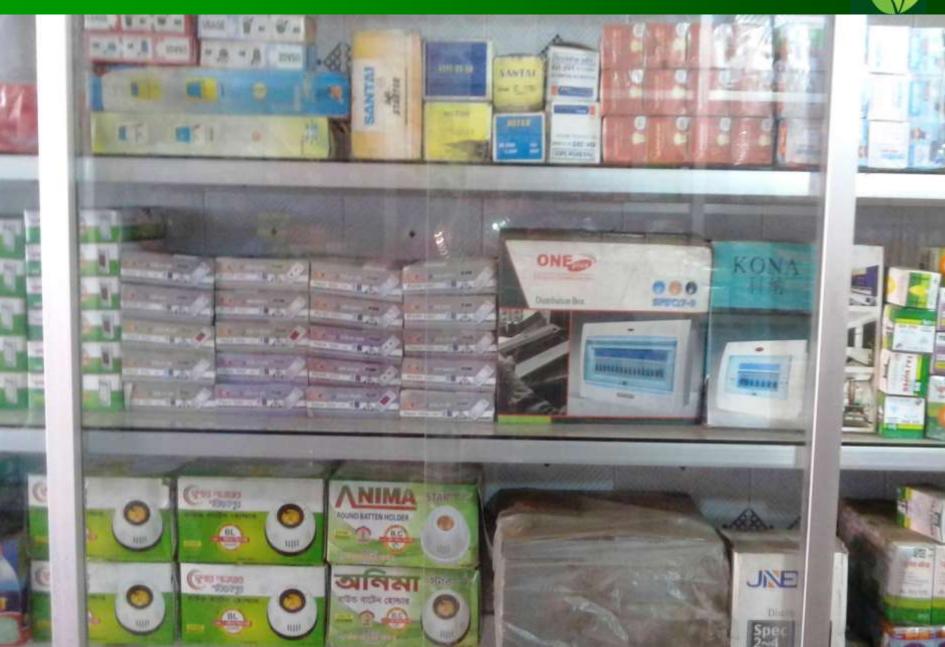

# Photographs

Sand To

নাম: তানতীর আহমাদ Name: TANVIR AHMED

পিতা: মোঃ সাইদ তালুকদার

মাতা: শিল্পী বেগম

Date of Birth: 12 Mar 1993

ID NO: 19938626909000025

এই কার্ডটি গণপ্রজাতপ্রী বাংলাদেশ সরকারের সম্পত্তি। কার্ডটি ব্যবহারকারী ব্যতীত অন্য কোথাও পাওয়া গেলে নিকটছ পোশ্ট অফিসে জমা দেবার জন্য অনুরোধ করা হলো।