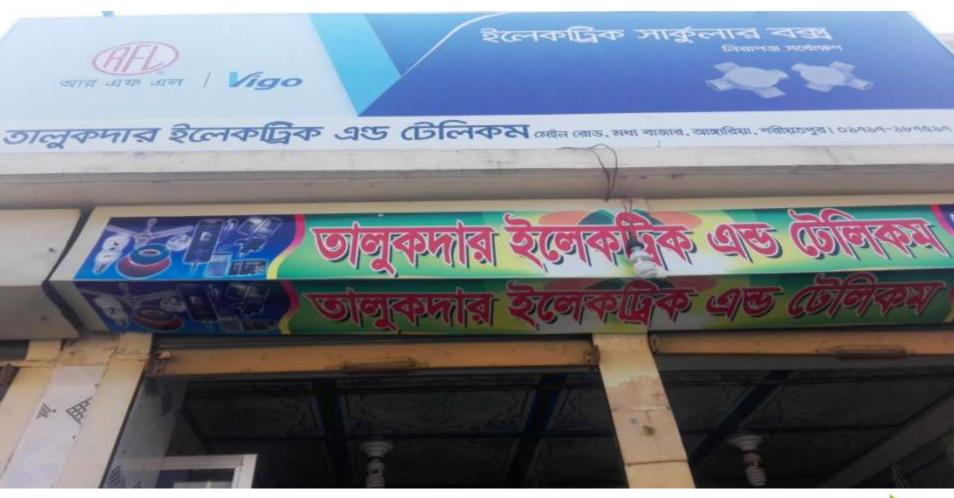

# PROPOSED BUSINESS Info.

| Business Name                                         | - | Talukder Electric & Telecom                                                                            |
|-------------------------------------------------------|---|--------------------------------------------------------------------------------------------------------|
| Address/ Location                                     | : | Angaria Bazar, Shariatpur Sadar, Shariatpur.                                                           |
| Total Investment in BDT                               | • | 8,50,000/-                                                                                             |
| Financing                                             | : | Self BDT: 7,70,000/- (from existing business) - 91% Required Investment BDT: 80,000/- (as equity) - 9% |
| Present salary/drawings from business (estimates)     | : | BDT 11,000/-                                                                                           |
| Proposed Salary                                       |   | BDT 12,000/-                                                                                           |
| i. Proposed Business % of present gross profit margin | : | 15%                                                                                                    |
| ii. Estimated % of proposed gross profit margin       | : | 15%                                                                                                    |
| iii. Agreed grace period                              | : | 2 months                                                                                               |