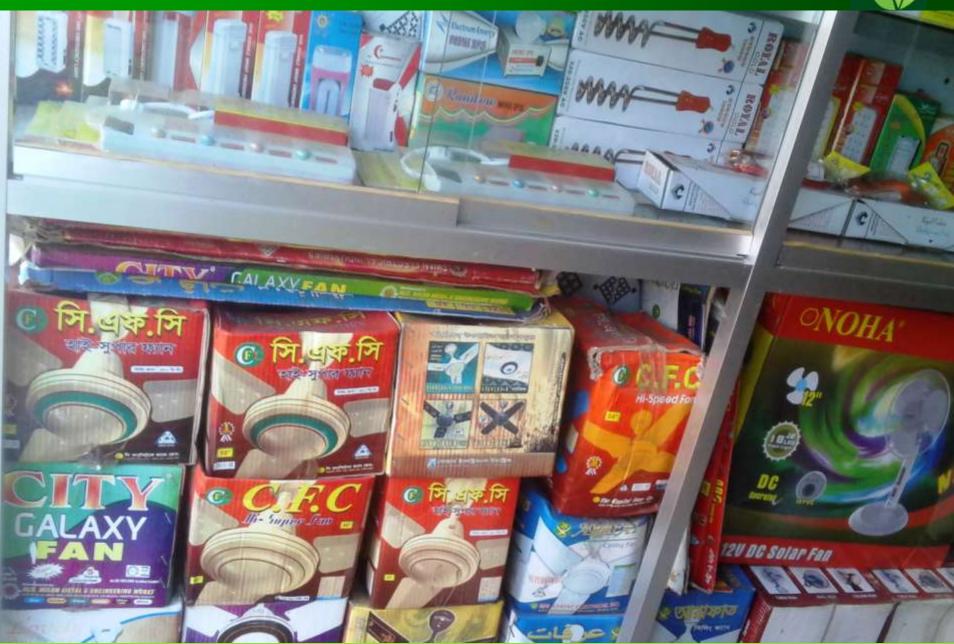

# Photographs

Sand To

নাম: তানতীর আহমাদ Name: TANVIR AHMED

পিতা: মোঃ সাইদ তালুকদার

মাতা: শিল্পী বেগম

Date of Birth: 12 Mar 1993

ID NO: 19938626909000025

এই কার্ডটি গণপ্রজাতপ্রী বাংলাদেশ সরকারের সম্পত্তি। কার্ডটি ব্যবহারকারী ব্যতীত অন্য কোথাও পাওয়া গেলে নিকটছ পোশ্ট অফিসে জমা দেবার জন্য অনুরোধ করা হলো।