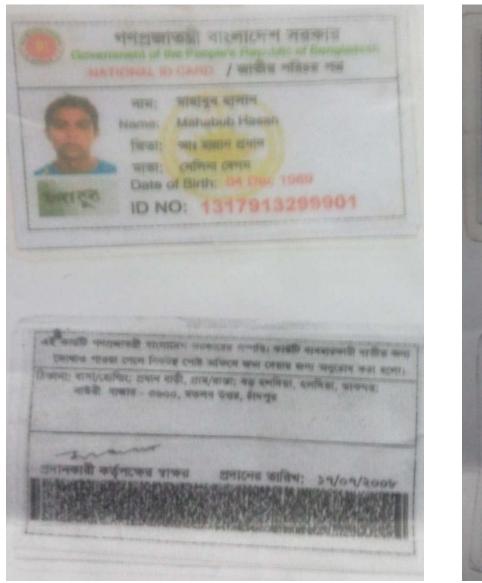

#### **BRIEF BIO OF THE PROPOSED NOBIN UDYOKTA**

| Name                                                                                                                                                                            | : | Mahabub Hassan                                                                                                                                                                                                     |
|---------------------------------------------------------------------------------------------------------------------------------------------------------------------------------|---|--------------------------------------------------------------------------------------------------------------------------------------------------------------------------------------------------------------------|
| Age                                                                                                                                                                             | : | 04/12/1989 (27 Years)                                                                                                                                                                                              |
| Marital status                                                                                                                                                                  | : | Married                                                                                                                                                                                                            |
| Children                                                                                                                                                                        | : | No children                                                                                                                                                                                                        |
| No. of siblings:                                                                                                                                                                | : | Two brothers and Two Sisters                                                                                                                                                                                       |
| <i>Parent's and GB related Info</i><br>(i) Who is GB member<br>(ii) Mother's name<br>(iii) Father's name<br>(iv) GB member's info                                               | : | Mother $$ Father<br>Salena Begum<br>Abdul Hannan Prodan<br>Member since: 05 /10/ 2005<br>Branch: Fatahapur, Centre no. 6/M<br>Loanee : 3232/2 First Ioan: Tk.10000<br>Existing Ioan:Tk.30,000 Outstanding:Tk.1,279 |
| <i>Further Information:</i><br>(v) Who pays GB loan installment<br>(vi) Mobile lady<br>(vii) Grameen Education Loan<br>(viii) Any other loan like GCCN, GKF etc.<br>(ix) Others | : | NU<br>N/A<br>N/A<br>N/A<br>N/A                                                                                                                                                                                     |
| Education, till to date                                                                                                                                                         | : | SSC                                                                                                                                                                                                                |

NU's mother has been a member of Grameen Bank (GB) Since October 05,2005. At first his mother took a loan amount BDT 10000 from Grameen Bank. She Invested the money in her sons business. They gradually improved their life standard through GB loan.