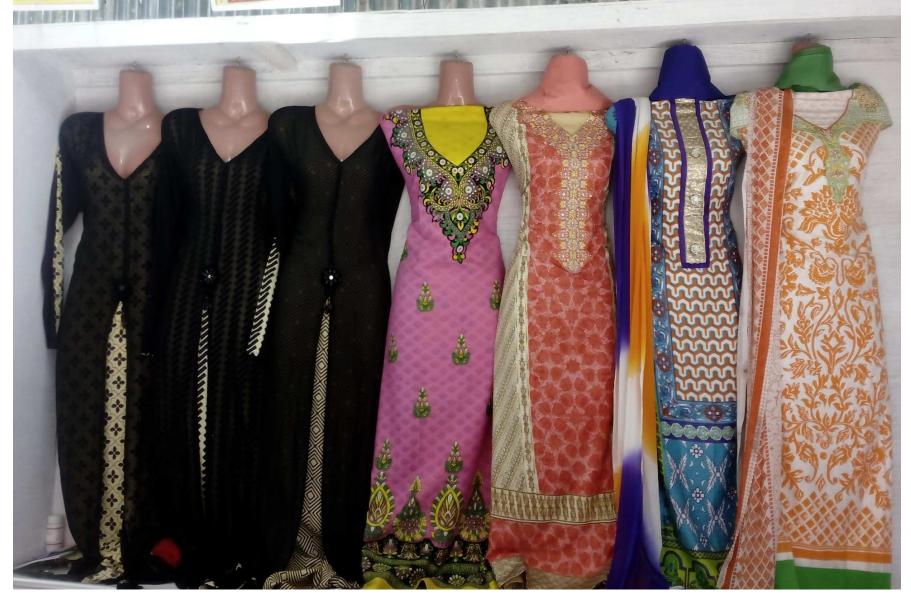

#### **Present Stock item**

| Product name        | Amount  |
|---------------------|---------|
| Three-pieces        | 50,000  |
| Than Cloth          | 40,000  |
| Shirt-peach         | 20,000  |
| Pant-peach          | 15,000  |
| Garments Item       | 24,000  |
| others              | 15,000  |
| Total Present Stock | 164,000 |

#### **Proposed Item**

| Product Name         | Amount |
|----------------------|--------|
| Three-pieces         | 25,000 |
| Than Cloth           | 40,000 |
| Winter Dress         | 15,000 |
| Total Proposed Stock | 80,000 |