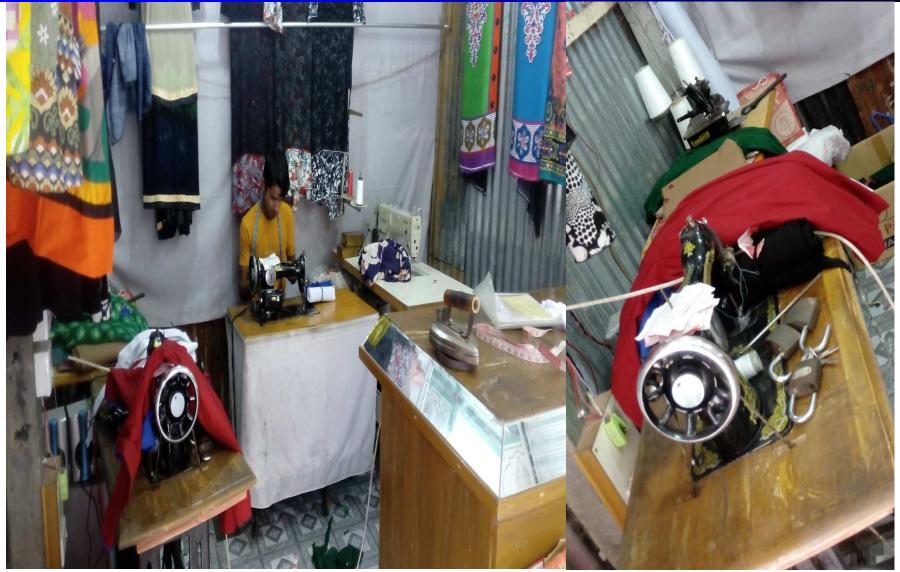

## BRIEF BIO OF THE PROPOSED NOBIN UDYOKTA

| Present Occupation                      | - | Tailoring and<br>Readymade Cloth<br>Business |
|-----------------------------------------|---|----------------------------------------------|
| Trade License Number                    | • | 1184                                         |
| Business Experiences                    | : | 07 years.                                    |
| Other Own/Family Sources of Income      | • | Agriculture                                  |
| Other Own/Family Sources of Liabilities | : | N/A                                          |
| NU Contact Info                         |   | 01834448333                                  |
| NU Project Source/Reference             | • | GT Matlab Uttar Unit<br>Office,Chandpur.     |