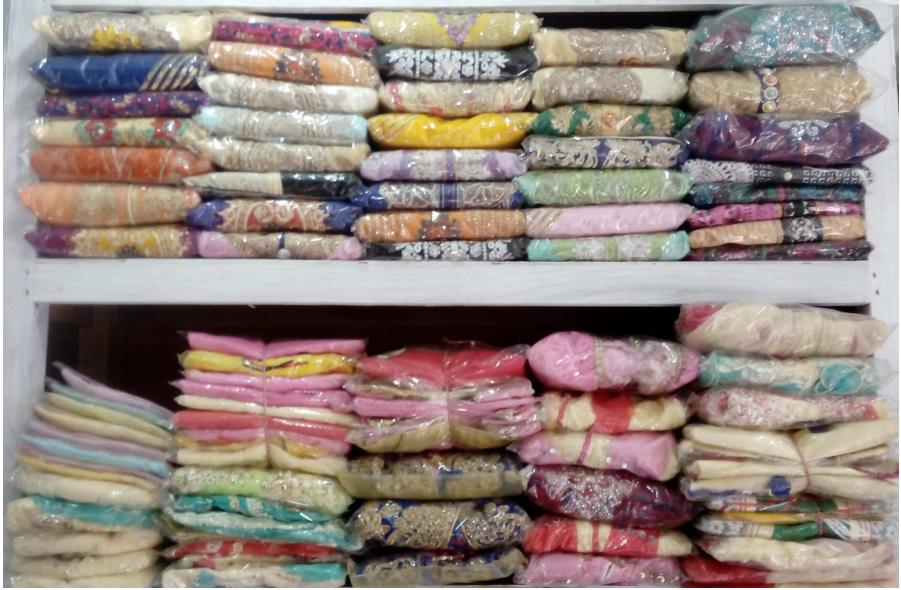

#### **Present Stock item**

| Product name        | Amount  |
|---------------------|---------|
| Three-pieces        | 50,000  |
| Than Cloth          | 40,000  |
| Shirt-peach         | 20,000  |
| Pant-peach          | 15,000  |
| Garments Item       | 24,000  |
| others              | 15,000  |
| Total Present Stock | 164,000 |

#### **Proposed Item**

| Product Name         | Amount |
|----------------------|--------|
| Three-pieces         | 25,000 |
| Than Cloth           | 40,000 |
| Winter Dress         | 15,000 |
| Total Proposed Stock | 80,000 |