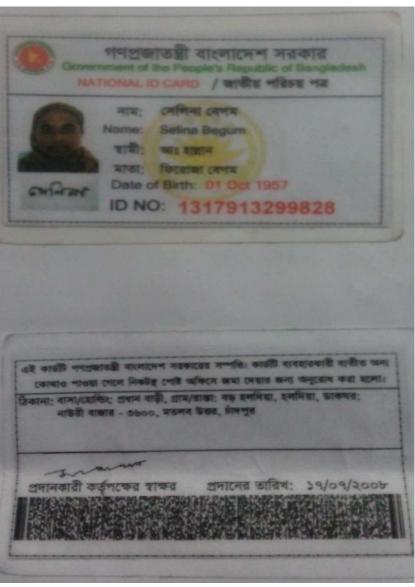

#### **BRIEF BIO OF THE PROPOSED NOBIN UDYOKTA**

| Name                                                                                                                                                                            | : | Mahabub Hassan                                                                                                                                                                                                     |
|---------------------------------------------------------------------------------------------------------------------------------------------------------------------------------|---|--------------------------------------------------------------------------------------------------------------------------------------------------------------------------------------------------------------------|
| Age                                                                                                                                                                             | : | 04/12/1989 (27 Years)                                                                                                                                                                                              |
| Marital status                                                                                                                                                                  | : | Married                                                                                                                                                                                                            |
| Children                                                                                                                                                                        | : | No children                                                                                                                                                                                                        |
| No. of siblings:                                                                                                                                                                | : | Two brothers and Two Sisters                                                                                                                                                                                       |
| <i>Parent's and GB related Info</i><br>(i) Who is GB member<br>(ii) Mother's name<br>(iii) Father's name<br>(iv) GB member's info                                               | : | Mother $$ Father<br>Salena Begum<br>Abdul Hannan Prodan<br>Member since: 05 /10/ 2005<br>Branch: Fatahapur, Centre no. 6/M<br>Loanee : 3232/2 First Ioan: Tk.10000<br>Existing Ioan:Tk.30,000 Outstanding:Tk.1,279 |
| <i>Further Information:</i><br>(v) Who pays GB loan installment<br>(vi) Mobile lady<br>(vii) Grameen Education Loan<br>(viii) Any other loan like GCCN, GKF etc.<br>(ix) Others | : | NU<br>N/A<br>N/A<br>N/A<br>N/A                                                                                                                                                                                     |
| Education, till to date                                                                                                                                                         | : | SSC                                                                                                                                                                                                                |

NU's mother has been a member of Grameen Bank (GB) Since October 05,2005. At first his mother took a loan amount BDT 10000 from Grameen Bank. She Invested the money in her sons business. They gradually improved their life standard through GB loan.